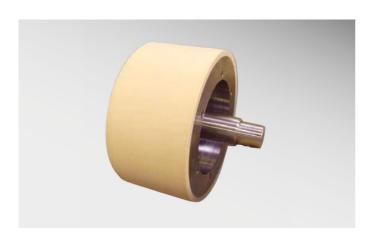

## **ROLLER BODIES**

#### **Application:**

Crushing and Grinding of Hard Materials

#### Material:

Aluminium Oxide **F99.7** Zirconium Oxide **FZM** 

In addition to its high mechanical resistance and excellent resistance to wear, it is the inert behaviour of **F99.7** and **FZM** that makes the most convincing impression. The grinding stock is not contaminated. Extremely long running times ensure economical operation. As specialists for large components, we are able to implement dimensions of OD  $400 \times 1D 330 \times L 200 \text{ mm}$ .